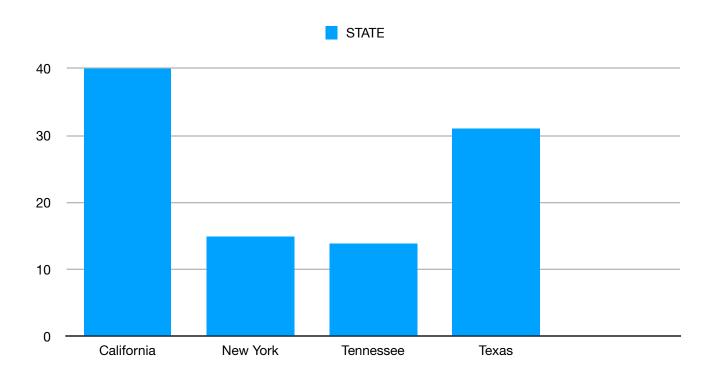

### Countries/ Cities targeted through ads

• This Week we've targeted California, New York, Texas and Tennessee.