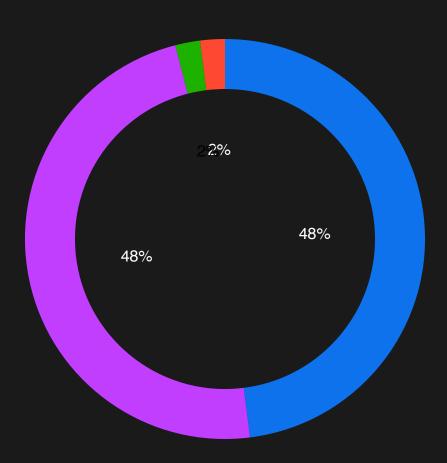

# Listener's gender

Streams · Last 28 Days · Worldwide

- 48% Female
- **48%** Male
- **2%** Non-binary
- 2% Non specified

**Album: "SCARS OF VENUS"** 

**AVER. EST. WEEKLY STREAMS** 

1.365m +17.8k

**MONTHLY LISTENERS** 