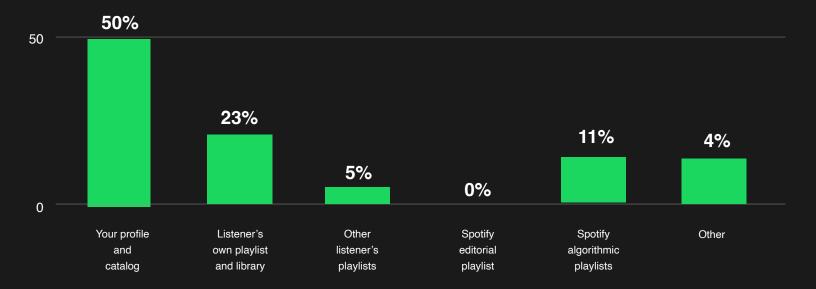

# Source of streams

Streams · Last 28 Days · Worldwide

100

Your Profile and Catalog - Streams from your profile or one of your releases

Listener's own playlists and library - Streams from a listener's personal playlist

Other listener's playlists - Streams from another listener's personal playlist

Spotify Editorial Playlists - Streams from Editorial Playlists

Spotify Algorithmic Playlists - Streams from playlists made by Spotify Algorithms

Other - Streams that come from sources like smart speakers, TVs, or wearables