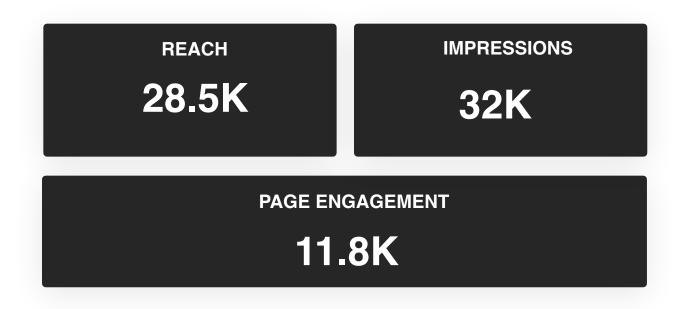

# **FB** Ad Campaign Results

| REACH   | IMPRESSION | PAGE ENGAGEMENT |
|---------|------------|-----------------|
| 252,367 | 426,657    | 124,421         |

| TITLE                                  | URL         | Position    |
|----------------------------------------|-------------|-------------|
| FALLING FOR THE BAD<br>ONES            | <u>Link</u> | #25         |
| Ultimate Rock                          | <u>Link</u> | #4          |
| Rock Vibes                             | <u>Link</u> | #4          |
| Legend Of Rock                         | <u>Link</u> | #4          |
| Garage Band                            | <u>Link</u> | #4          |
| Pop Rewind 2023                        | <u>Link</u> | #5          |
| Life Is Good                           | <u>Link</u> | #5          |
| Play Rock                              | <u>Link</u> | #4          |
| Daily Rock                             | <u>Link</u> | #4          |
| Solo Rock                              | <u>Link</u> | #4          |
| Mix Rock and Roll                      | <u>Link</u> | #4          |
| Worldwide Hits 2022                    | <u>Link</u> | #6          |
| chillout music                         | <u>Link</u> | #2          |
| Rock mood 🔏                            | <u>Link</u> | #11         |
| ★ Alternative  Modern     Rock       ★ | <u>Link</u> | <b>#</b> 51 |
| Soul Energy                            | <u>Link</u> | #14         |