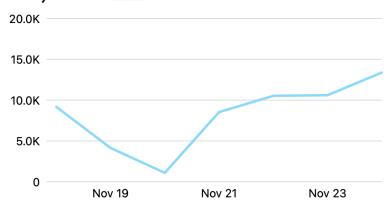

#### **Instagram Reach**

The number of unique accounts that saw any of your posts or stories at least once. Reach is different from impressions, which may include multiple views of your posts by the same accounts.

#### **Instagram New Followers**

The number of new accounts that started following your Instagram account.

Instagram reach (i)

Instagram profile visits (i)

New Instagram followers (i)

Although the overall reach has decreased in the last 7 days, the Instagram profile visits and new followers have significantly increased!