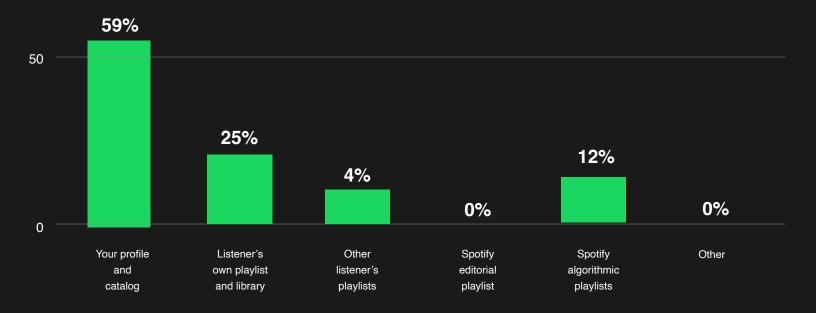

## **Source of streams**

Streams · Last 28 Days · Worldwide

100

Your Profile and Catalog - Streams from your profile or one of your releases

Listener's own playlists and library - Streams from a listener's personal playlist

Other listener's playlists - Streams from another listener's personal playlist

Spotify Editorial Playlists - Streams from Editorial Playlists

Spotify Algorithmic Playlists - Streams from playlists made by Spotify Algorithms

Other - Streams that come from sources like smart speakers, TVs, or wearables