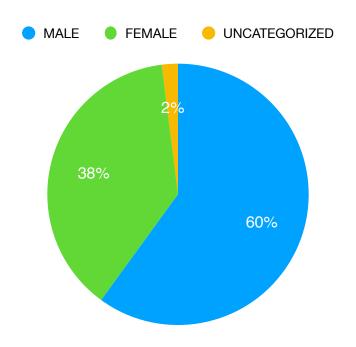

## Listener's gender

Streams · Last 28 Days · Worldwide

- 48% Female
- **48%** Male
- **3%** Non-binary
- 1% Non specified

**Album: "SCARS OF VENUS"** 

**AVER. EST. WEEKLY STREAMS** 

1.1m +89.6k

**MONTHLY LISTENERS** 