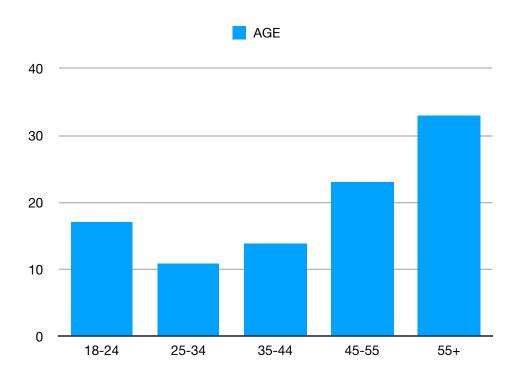

## **Instagram Target Audience**

### **Countries/ Cities targeted through ads**

• This Week we've targeted the state of **Texas**, since it was in the top performing states previously.