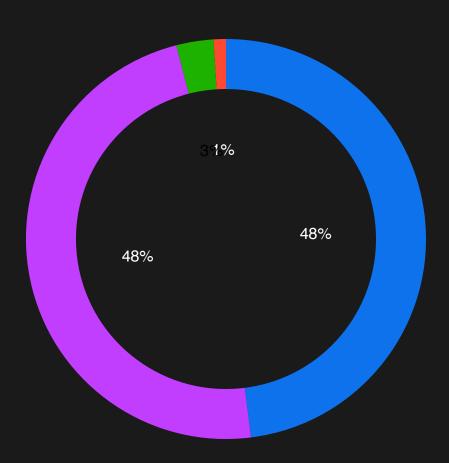

## Listener's gender

Streams · Last 28 Days · Worldwide

- 48% Female
- **48%** Male
- **3%** Non-binary
- 1% Non specified

**Album: "SCARS OF VENUS"** 

**AVER. EST. WEEKLY STREAMS** 

1.1m +89.6k

**MONTHLY LISTENERS** 