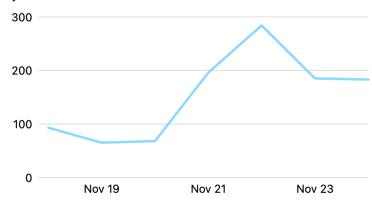

#### **Instagram Profile Visits**

The number of times your profile was visited.

#### **Instagram New Followers**

The number of new accounts that started following your Instagram account.

Instagram reach (i)

Instagram profile visits (i)

New Instagram followers (i)

Although the overall reach has decreased in the last 7 days, the Instagram profile visits and new followers have significantly increased!