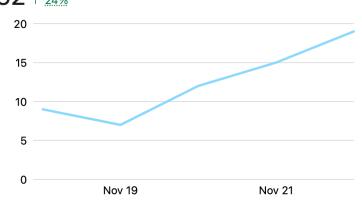

#### **Instagram New Followers**

The number of new accounts that started following your Instagram account.

Instagram reach (i)

Instagram profile visits (i)

New Instagram followers (i)

Although the overall reach has decreased in the last 7 days, the Instagram profile visits and new followers have significantly increased!