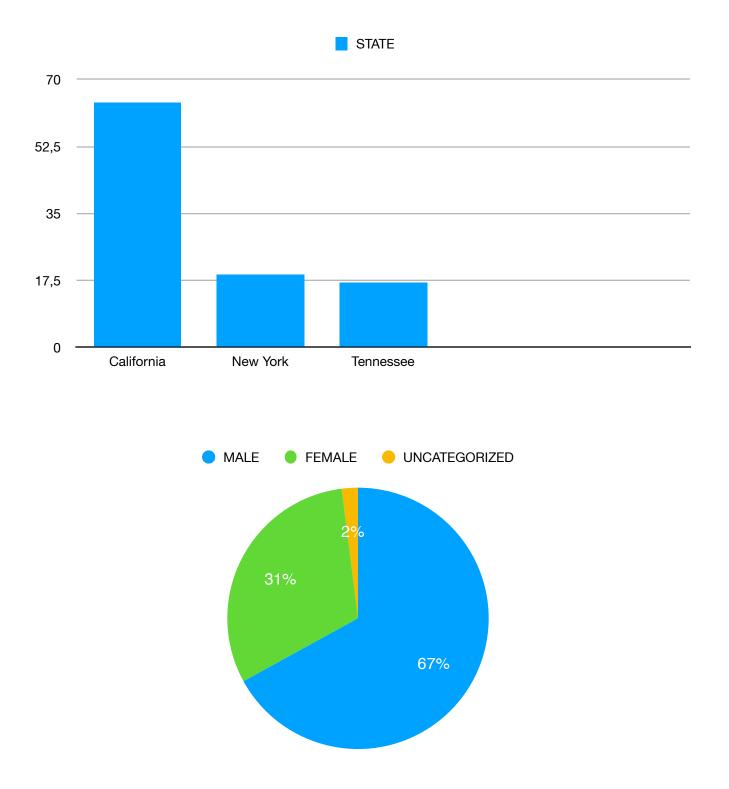

## **Instagram Target Audience**

Countries/ Cities targeted through ads

• This Week we've targeted California, New York, and Tennessee.