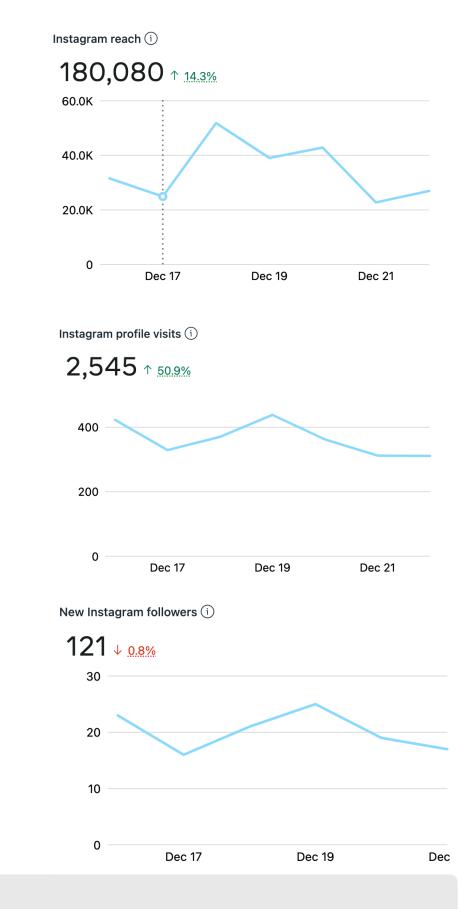

#### **Instagram Reach**

The number of unique accounts that saw any of your posts or stories at least once. Reach is different from impressions, which may include multiple views of your posts by the same accounts.

#### The number of times your profile was visited.

**Instagram Profile Visits** 

#### **Instagram New Followers**

The number of new accounts that started following your Instagram account.