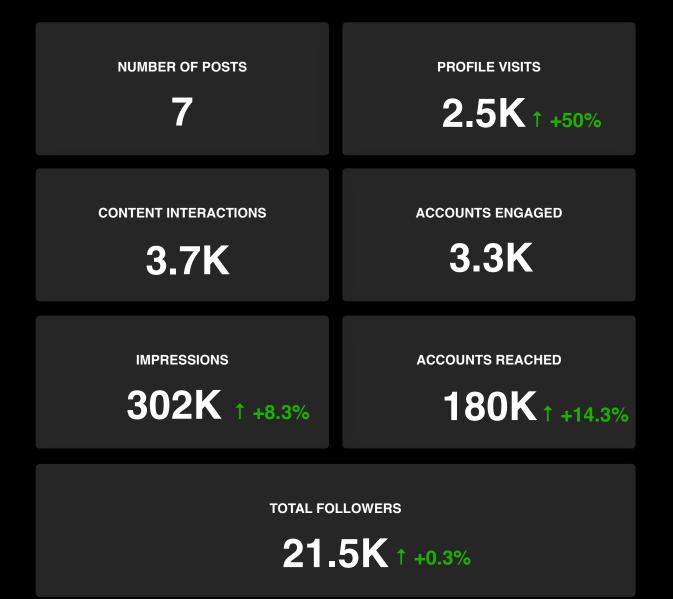

### **Profile Summary**

Key metrics of the profile

The following numbers are the stats for the last 7 days (Dec 16 - Dec 22)

## Results

#### **Instagram Reach**

The number of unique accounts that saw any of your posts or stories at least once. Reach is different from impressions, which may include multiple views of your posts by the same accounts.

#### The number of times your profile was visited.

**Instagram Profile Visits** 

#### **Instagram New Followers**

The number of new accounts that started following your Instagram account.

## **Instagram Target Audience**

Countries/ Cities targeted through ads

• This Week we've targeted California, New York, and Tennessee.