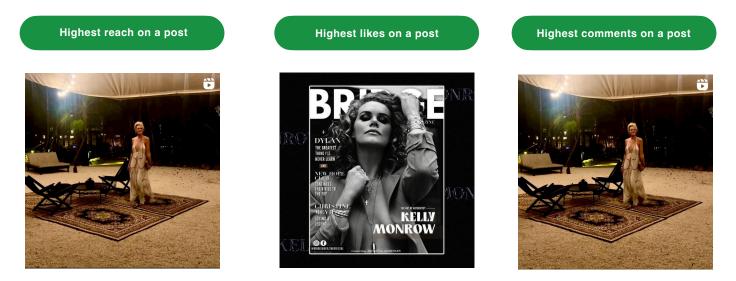

#### **Top-performing posts**

Here are posts that have performed well over the last 7 days. Understanding what's working can help you decide what to create and share next keep up the great work.

The audience loved the reel (12.20). It got 61 comments, 16 saves, 4 shares and had a reach of 21K! We suggest posting more similar reels.