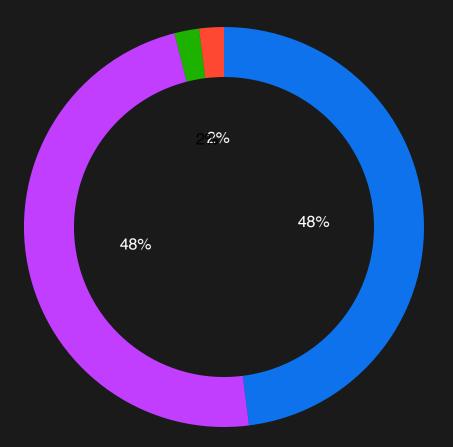

### Listener's gender

Streams · Last 28 Days · Worldwide

Album: "SCARS OF VENUS"

AVER. EST. WEEKLY STREAMS

1.347m +17.8k

MONTHLY LISTENERS

11.3k +0.6k

**FOLLOWERS** 