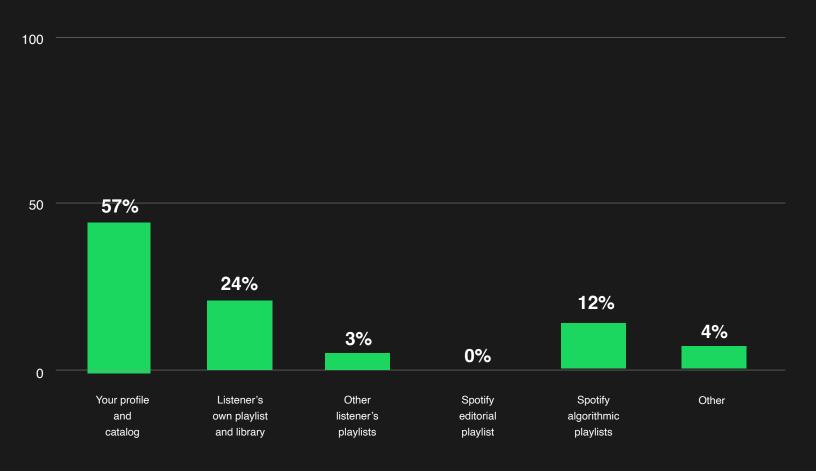

### Source of streams

Streams · Last 28 Days · Worldwide

Your Profile and Catalog - Streams from your profile or one of your releases Listener's own playlists and library - Streams from a listener's personal playlist Other listener's playlists - Streams from another listener's personal playlist Spotify Editorial Playlists - Streams from Editorial Playlists Spotify Algorithmic Playlists - Streams from playlists made by Spotify Algorithms

Other - Streams that come from sources like smart speakers, TVs, or wearables