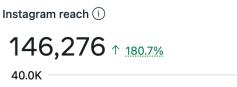

#### **Instagram Reach**

The number of unique accounts that saw any of your posts or stories at least once. Reach is different from impressions, which may include multiple views of your posts by the same accounts.

#### **Instagram New Followers**

The number of new accounts that started following your Instagram account.

Instagram reach, profile visits and new followers have continued increasing in the last 7 days. Great results.