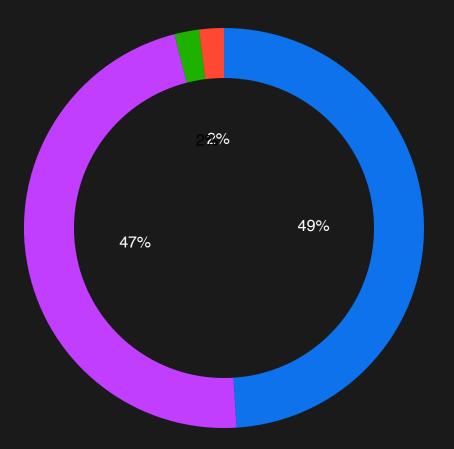

### Listener's gender

Streams · Last 28 Days · Worldwide

Album: "SCARS OF VENUS"

AVER. EST. WEEKLY STREAMS

**MONTHLY LISTENERS** 

10.7k

**FOLLOWERS** 

8.2k +0.6k