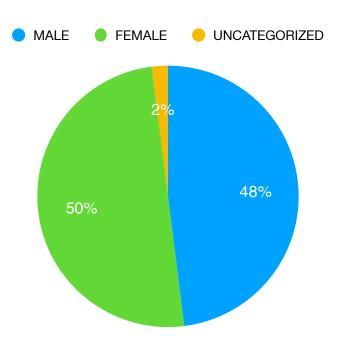

### Listener's gender

Streams · Last 28 Days · Worldwide

Album: "SCARS OF VENUS"

AVER. EST. WEEKLY STREAMS

**MONTHLY LISTENERS** 

10.7k

**FOLLOWERS** 

8.2k +0.6k