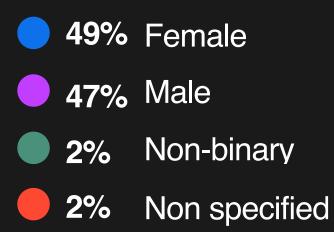

### Listener's gender

Streams · Last 28 Days · Worldwide

Album: "SCARS OF VENUS"

AVER. EST. WEEKLY STREAMS

**MONTHLY LISTENERS** 

10.7k

**FOLLOWERS** 

8.2k +0.6k