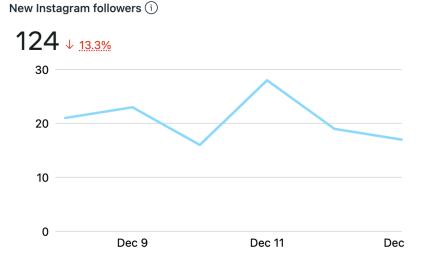

#### **Instagram New Followers**

The number of new accounts that started following your Instagram account.

Instagram reach, profile visits and new followers have continued increasing in the last 7 days. Great results.