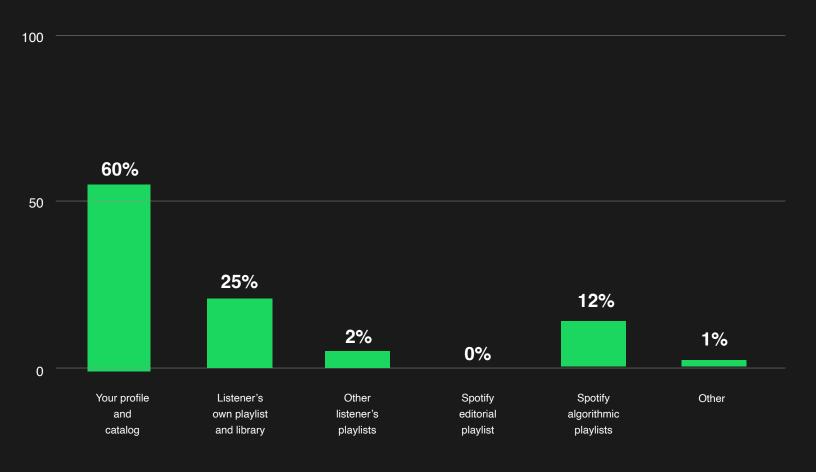

### Source of streams

Streams · Last 28 Days · Worldwide

Your Profile and Catalog - Streams from your profile or one of your releases Listener's own playlists and library - Streams from a listener's personal playlist Other listener's playlists - Streams from another listener's personal playlist Spotify Editorial Playlists - Streams from Editorial Playlists Spotify Algorithmic Playlists - Streams from playlists made by Spotify Algorithms

Other - Streams that come from sources like smart speakers, TVs, or wearables