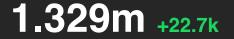

### Listener's gender

Streams · Last 28 Days · Worldwide

Album: "SCARS OF VENUS"

AVER. EST. WEEKLY STREAMS

**MONTHLY LISTENERS** 

10.7k

**FOLLOWERS** 

8.2k +0.6k

CONGRATULATIONS ON A MASSIVE GROWTH!