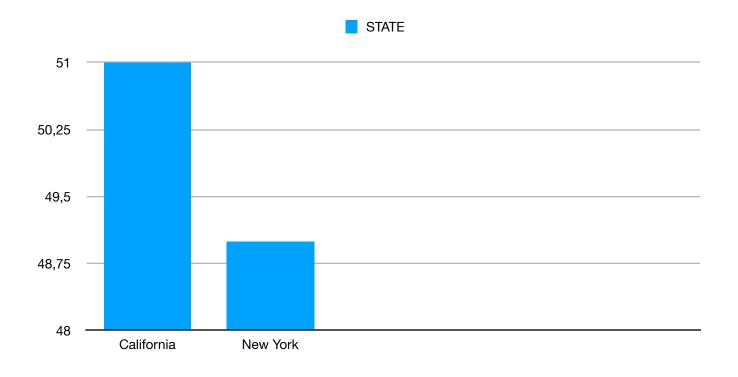

# **Instagram Target Audience**

Countries/ Cities targeted through ads

• This Week we've targeted Los Angeles and New York City.