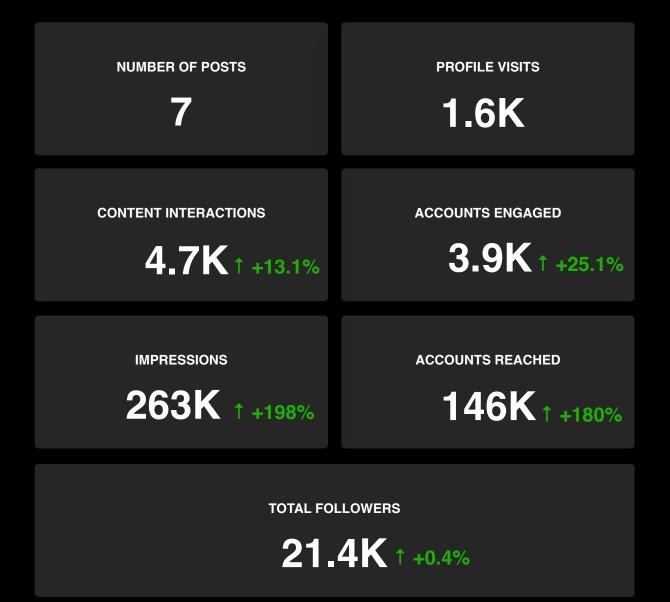

### **Profile Summary**

Key metrics of the profile

The following numbers are the stats for the last 7 days (Dec 8 - Dec 14)

#### December 8, 2022 — December 14, 2022

## Results

#### **Instagram New Followers**

The number of new accounts that started following your Instagram account.

Instagram reach, profile visits and new followers have continued increasing in the last 7 days. Great results.