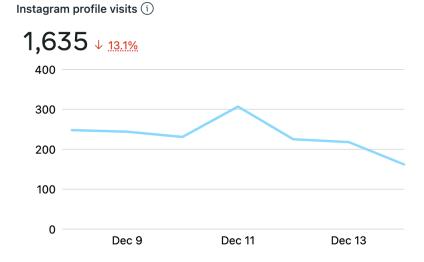

#### **Instagram Profile Visits**

The number of times your profile was visited.

#### **Instagram New Followers**

The number of new accounts that started following your Instagram account.

Instagram reach, profile visits and new followers have continued increasing in the last 7 days. Great results.