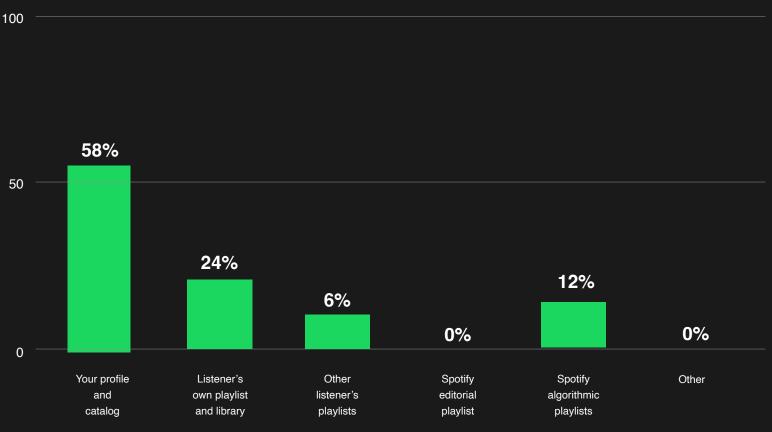

### **Source of streams**

Streams · Last 28 Days · Worldwide

Your Profile and Catalog - Streams from your profile or one of your releases Listener's own playlists and library - Streams from a listener's personal playlist Other listener's playlists - Streams from another listener's personal playlist Spotify Editorial Playlists - Streams from Editorial Playlists Spotify Algorithmic Playlists - Streams from playlists made by Spotify Algorithms

Other - Streams that come from sources like smart speakers, TVs, or wearables