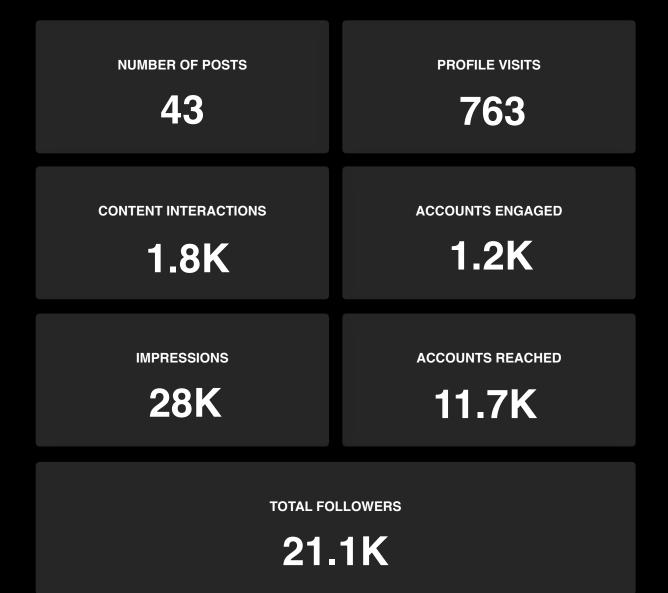

### **Profile Summary**

Key metrics of the profile

The following numbers are the stats for the last 7 days (Nov 4 - Nov 10)