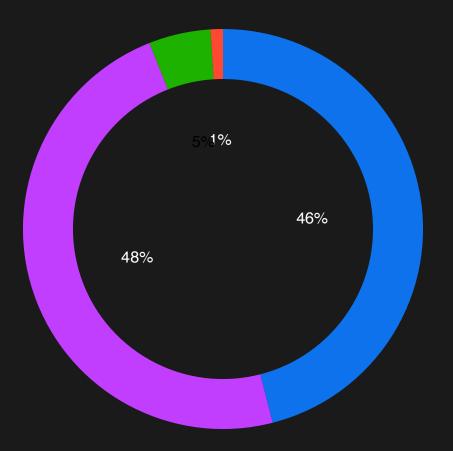

### Listener's gender

Streams · Last 28 Days · Worldwide

Album: "SCARS OF VENUS"

AVER. EST. WEEKLY STREAMS

431.4k +93.6k

**MONTHLY LISTENERS** 

21.6k

FOLLOWERS