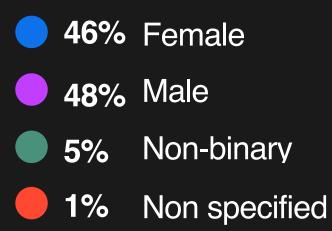

### Listener's gender

Streams · Last 28 Days · Worldwide

Album: "SCARS OF VENUS"

AVER. EST. WEEKLY STREAMS

431.4k +93.6k

**MONTHLY LISTENERS** 

21.6k

FOLLOWERS