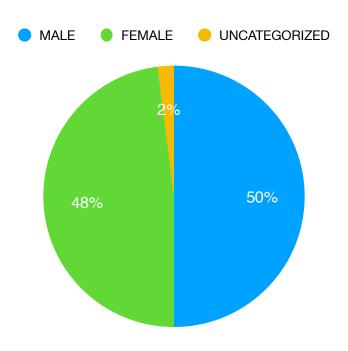

### Listener's gender

Streams · Last 28 Days · Worldwide

- 49% Female
- **47%** Male
- 2% Non-binary
- 2% Non specified

**Album: "SCARS OF VENUS"** 

**AVER. EST. WEEKLY STREAMS** 

1.3m +104.2k

**MONTHLY LISTENERS** 