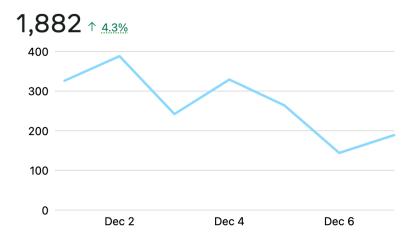

### **Profile Summary**

Key metrics of the profile

The following numbers are the stats for the last 7 days (**Dec 1** - **Dec 7**)

**NUMBER OF POSTS** 

6

**PROFILE VISITS** 

1.8K 1 +4.3%

**CONTENT INTERACTIONS** 

### **Instagram Profile Visits**

The number of times your profile was visited.

### **Instagram New Followers**

The number of new accounts that started following your Instagram account.

Instagram reach (i)

Instagram profile visits (i)

New Instagram followers (i)

Instagram reach, profile visits and new followers have continued increasing in the last 7 days. Great results.