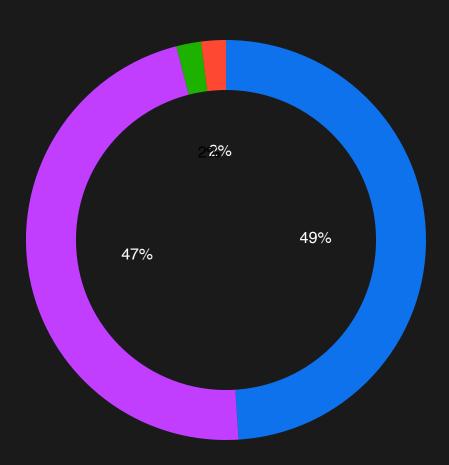

### Listener's gender

Streams · Last 28 Days · Worldwide

- 49% Female
- **47%** Male
- 2% Non-binary
- 2% Non specified

**Album: "SCARS OF VENUS"** 

**AVER. EST. WEEKLY STREAMS** 

1.3m +104.2k

**MONTHLY LISTENERS** 