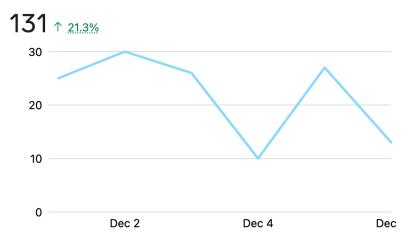

### **Instagram New Followers**

The number of new accounts that started following your Instagram account.

Instagram reach (i)

Instagram profile visits (i)

New Instagram followers (i)

Instagram reach, profile visits and new followers have continued increasing in the last 7 days. Great results.