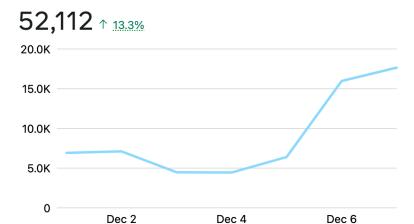

4.2K

**ACCOUNTS ENGAGED** 

3.1K

**IMPRESSIONS** 

88K 1 +13%

**ACCOUNTS REACHED** 

52.1K ↑ +13.2%

**TOTAL FOLLOWERS** 

#### **Instagram Reach**

The number of unique accounts that saw any of your posts or stories at least once. Reach is different from impressions, which may include multiple views of your posts by the same accounts.

### **Instagram New Followers**

The number of new accounts that started following your Instagram account.

Instagram reach (i)

Instagram profile visits (i)

New Instagram followers (i)

Instagram reach, profile visits and new followers have continued increasing in the last 7 days. Great results.