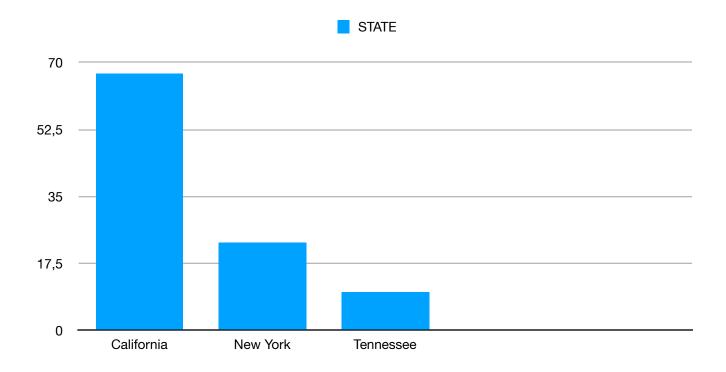

### **Countries/ Cities targeted through ads**

 This Week we've targeted audiences of different actresses in the states of California, New York, and Tennessee