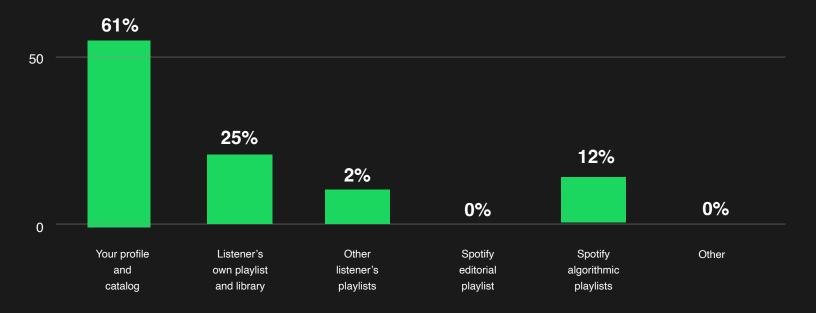

### **Source of streams**

Streams · Last 28 Days · Worldwide

100

Your Profile and Catalog - Streams from your profile or one of your releases

Listener's own playlists and library - Streams from a listener's personal playlist

Other listener's playlists - Streams from another listener's personal playlist

Spotify Editorial Playlists - Streams from Editorial Playlists

Spotify Algorithmic Playlists - Streams from playlists made by Spotify Algorithms

Other - Streams that come from sources like smart speakers, TVs, or wearables